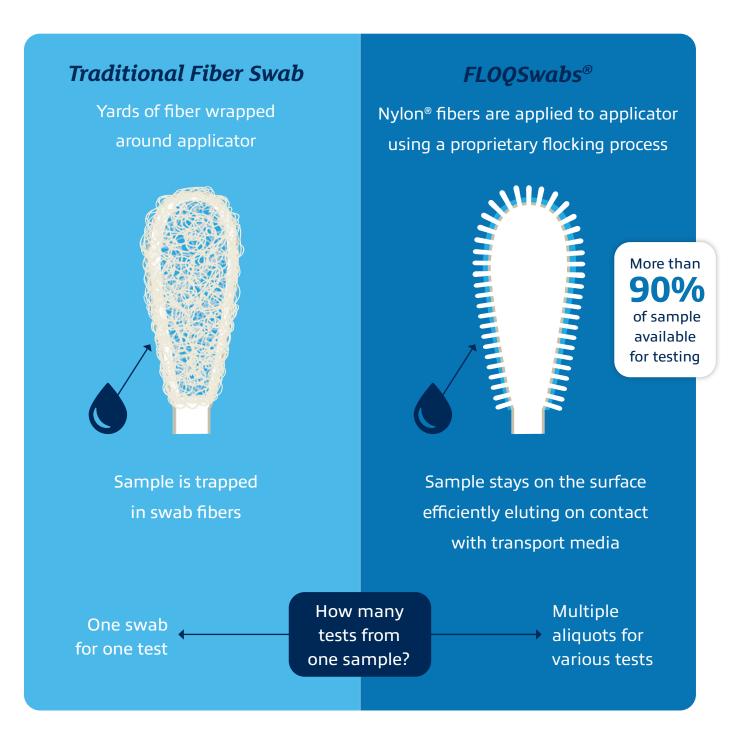

# Better Specimen Collection Better Diagnostics

COPAN FLOQSwabs® consist of molded plastic applicator shafts with tips (in varying dimensions) coated with Nylon® fibers, creating a thin absorbent layer allowing for quick sample uptake and elution of more than 90% of the sample. The unique swab design ensures the most effective specimen collection to expand downstream testing capabilities.<sup>1</sup>

## Superior sample collection

FLOQSwabs® have no internal core to trap the sample, allowing rapid absorption and ensuring fast and complete specimen elution.