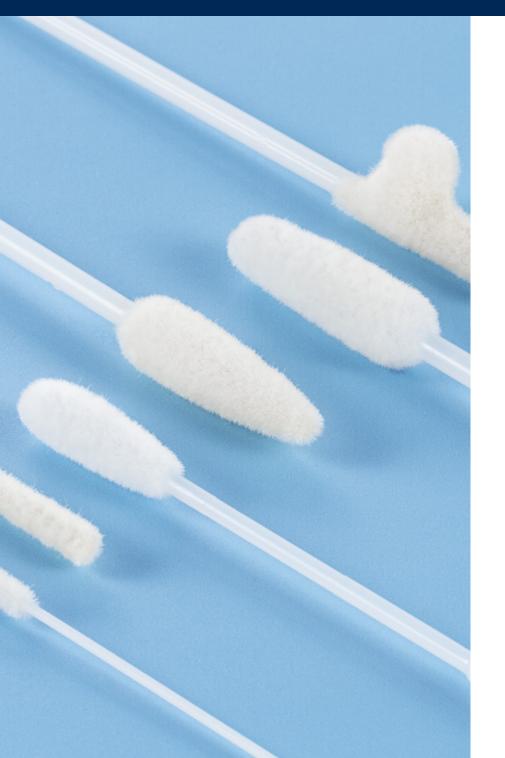

## Superior sample collection

FLOQSwabs® have no internal core to trap the sample, allowing rapid absorption and ensuring fast and complete specimen elution.

## Designed for multiple collection sites

Various shaft and tip dimensions make FLOQSwabs® an improved alternative to invasive and costly collection procedures.<sup>2,3</sup>