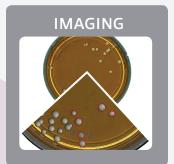

The CYCLONE<sup>™</sup> is compatible with **Smart Incubation and Imaging Modules** for complete plate incubation management, optimizing growth conditions for faster resulting. Built-in imaging and software provide a platform for **Digital Microbiology** and the use of **Artificial** Intelligence to automatically perform colony counts and detect the presence or absence of target pathogens, such as Salmonella, Listeria, or E.coli.