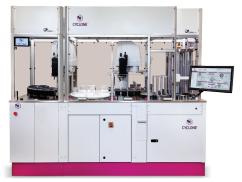

## The CYCLONE<sup>™</sup> Advantage

THE CYCLONE™ IS A FULLY AUTOMATED INSTRUMENT FOR POUR PLATING, SPIRAL PLATING, AND SPREADING LIQUIFIED SAMPLES FOR THE FOOD SAFETY INDUSTRY. This flexible platform allows for the customization of all aspects of the plating protocol including, sample container type, inoculation volumes, sample mixing, dilution set and agar type(s). Protocol selection can utilize bi-directional communication with any LIMS system to automatically identify the sample, determine protocol settings, and report sample status. The system is capable of managing a high throughput of sample dilutions and can handle multiple molten agars simultaneously.

**THE CYCLONE<sup>™</sup>** is ideal for laboratories wanting to increase their accuracy, reproducibility and productivity, while also decreasing operational costs with labor savings, by moving away from expensive film-based agars.

**CYCLONE**"

MAXIMIZE LABORATORY EFFICIENCY Requires minimal intervention for sample processing reducing repetitive stress injuries and freeing staff to perform more complex laboratory tasks.

**REDUCE OPERATIONAL COSTS** 