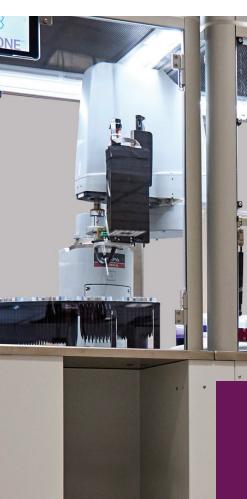

## The CYCLONE<sup>™</sup> Advantage

THE CYCLONE™ IS A FULLY AUTOMATED INSTRUMENT FOR POUR PLATING, SPIRAL PLATING, AND SPREADING LIQUIFIED SAMPLES FOR THE FOOD SAFETY INDUSTRY. This flexible platform allows for the customization of all aspects of the plating protocol including, sample container type, inoculation volumes, sample mixing, dilution set and agar type(s). Protocol selection can utilize bi-directional communication with any LIMS system to automatically identify the sample, determine protocol settings, and report sample status. The system is capable of managing a high throughput of sample dilutions and can handle multiple molten agars simultaneously.