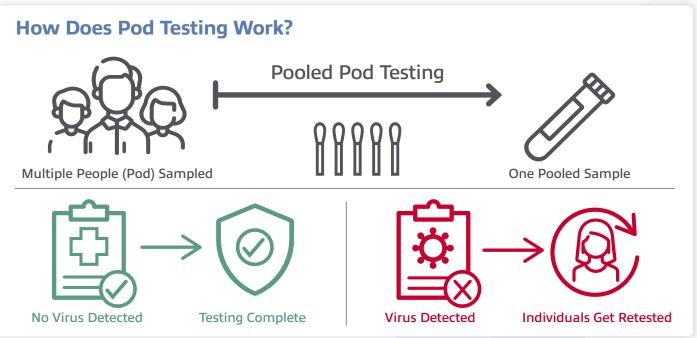

Did you know you can substantially reduce costs for this type of testing using sample pooling?

SAMPLE POOLING is cost effective method for screening groups where the expected positivity rate is low. PodSwab<sup>™</sup> is a sample collection kit with one tube of UTM<sup>®</sup> Universal Transport Media<sup>™</sup> paired with five flocked swabs for testing groups or pods of people, helping businesses and schools efficiently screen employees and students, saving costs and time.

## Interested?

INFORM the provider that you will obtain nasal sample collection kits to pool 5 samples into one tube for testing.

THE LABORATORY will work with you to set up a screening program for your employees, sending labels and sample collection instructions.