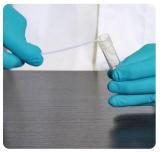

#### COLLECT

Collect the sample using the swab. Avoid touching the swab below the breakpoint.

#### **SNAP**

Remove the cap. With the tube pointed away from the face insert the swab so the breakpoint lines up with the edge of the tube, and bend to break.