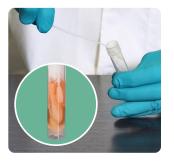

#### **SNAP**

Remove the cap. With the tube pointed away from the face insert the swab so the breakpoint lines up with the edge of the tube, and bend to break.

#### REPEAT

Screw the cap on tightly and set aside. Repeat steps 1 and 2 with the rest of the pod until up to 5 individual samples have been collected.