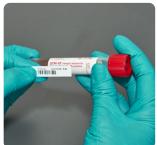

#### SEND

Identify tube with information from each person sampled and follow testing laboratory instructions for shipping tubes for testing.