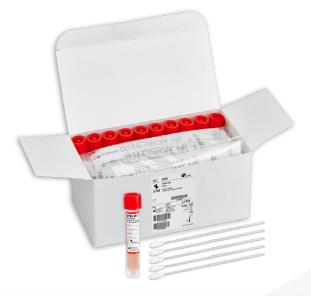

Designed to **streamline** and ease the burden of COVID-19 testing, PodSwab<sup>™</sup> consists of **6 mL UTM® and 5 nasal flocked swabs** allowing for up to five different individual samples in each tube. Universal Transport Media or UTM<sup>®</sup> is an FDA-cleared collection and transport system suitable for **collection, transport, maintenance, and long-term freeze storage of clinical specimens containing viruses, including COVID-19**. The transport medium-filled tube, complete with plastic screw cap, maintains organism viability for 48 hours at room or refrigerated temperature.

**COLLECT** samples and return to testing laboratory per their instructions.

| PART NUMBER                                                        | PRODUCT DESCRIPTION                                                                                            | UNIT OF MEASURE                                            |
|--------------------------------------------------------------------|----------------------------------------------------------------------------------------------------------------|------------------------------------------------------------|
| 3C062N                                                             | Each PodSwab™ Consists of: One tube<br>containing 6 mL UTM® Medium and<br>5 individually wrapped flocked swabs | 10 PodSwabs™ per box<br>(10 tubes and 10 packs of 5 swabs) |
|                                                                    |                                                                                                                |                                                            |
| Interested in seeing if PodSwab™ is the right choice for your Pod? |                                                                                                                |                                                            |
|                                                                    |                                                                                                                |                                                            |
| <u>/</u> >                                                         |                                                                                                                |                                                            |
| J.                                                                 |                                                                                                                | ?                                                          |